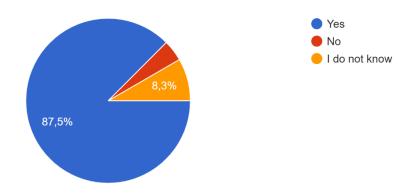

24 odpovědí

Is education for bioeconomy in the Czech Republic sufficient? Choose your answer, please. 23 odpovědí

According to your opinion, what is the most effective way to inform about bioeconomy? Please, chose one of them.