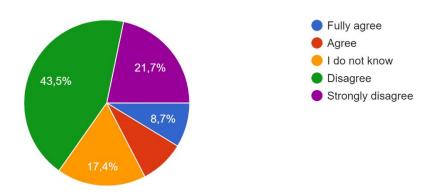

24 odpovědí

Is education for bioeconomy in the Czech Republic sufficient? Choose your answer, please. 23 odpovědí

According to your opinion, what is the most effective way to inform about bioeconomy? Please, chose one of them.