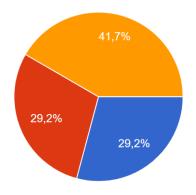

24 odpovědí

- Bioeconomic courses and seminars organized by universities
- Better promotion of bioeconomic companies by the regional government
- Better promotion of the bioeconomy by companies in the economics sector