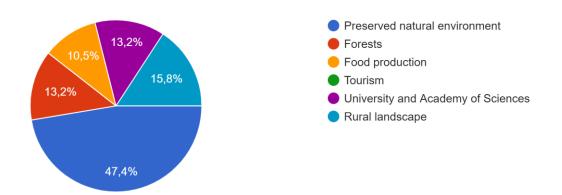

Can you identify main advantage in bioeconomy implementation in South Bohemia Region? Please, choose one of them. <sup>38 odpovědí</sup>

Can you identify main obstacle in bioeconomy implementation in South Bohemia Region? Please, choose one of them.