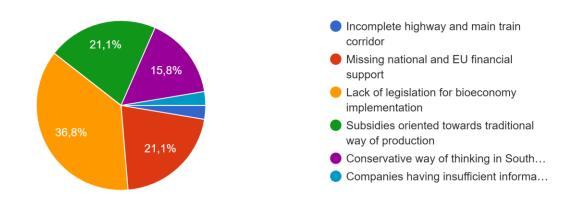

Can you identify main advantage in bioeconomy implementation in South Bohemia Region? Please, choose one of them. <sup>38 odpovědí</sup>

Can you identify main obstacle in bioeconomy implementation in South Bohemia Region? Please, choose one of them.

38 odpovědí

Which sectors should support development of bioeconomy financially? Please, choose one of them.

39 odpovědí