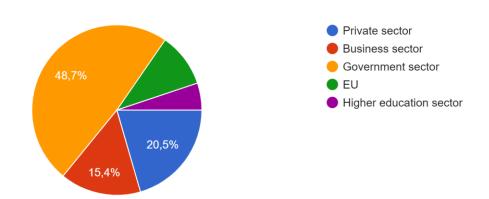

38 odpovědí

Which sectors should support development of bioeconomy financially? Please, choose one of them.

39 odpovědí